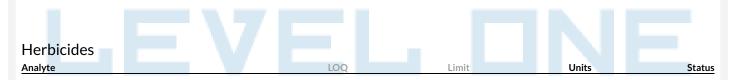

## Microbials

Pass

| Analyte                                                             | Result                     | <b>Result Units</b> | Status | Qualifier |
|---------------------------------------------------------------------|----------------------------|---------------------|--------|-----------|
| E. Coli                                                             | <10                        | CFU/G               | Pass   |           |
| Salmonella                                                          | Not <mark>D</mark> etected | in one gram         | Pass   |           |
| Aspergillus terreus                                                 | Not <mark>D</mark> etected | in one gram         | Pass   |           |
| Aspergillus fumigatus, Aspergillus flavus, and<br>Aspergillus niger | Not Detected               | in one gram         | Pass   |           |
|                                                                     |                            |                     |        |           |
|                                                                     |                            |                     |        |           |
|                                                                     |                            |                     |        |           |
|                                                                     |                            |                     |        |           |

Date Tested: 06/26/2024 12:00 am

TNTC = Too Numerous to Count. The lower limit of quantification for E. coli is 10 CFU/g unless noted on the CoA by further dilution. Unless otherwise stated all quality control samples performed within specifications. Analysis Method/Instrumentation: E. coli plating via 3M Petrifilm per SOP-LM-019, Salmonella spp. And Aspergillus spp. detection by Bio-Rad CFX96 Deep Well real-time PCR per SOP-LM-016 & SOP-LM-017. Methods used per AZDHS R9-17-404.04 and microbial limits set by AZDHS R9-17 Table 3.1. ADHS approved method for microbials for all listed organisms.