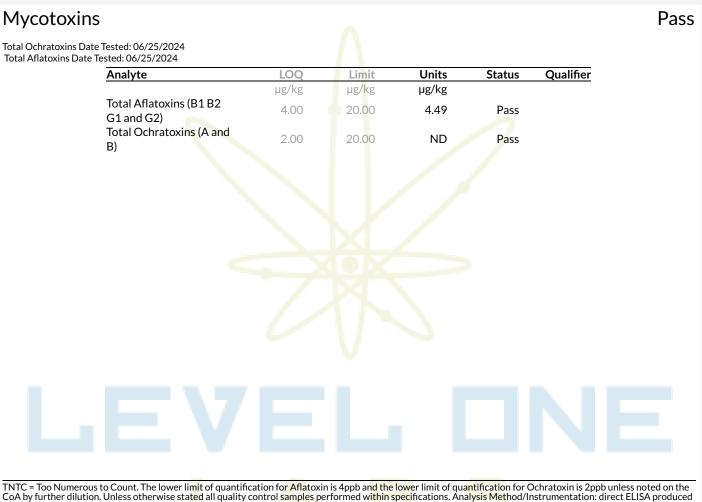

### Strawberries and Cream

Concentrates & Extracts, Other, Butane

by Romer Labs and read on Bio-Tek 800TS microplate reader. Procedure followed SOP-LM-018. Methods used per AZDHS R9-17-404.03 and R9-17-404.04 and limits set by AZDHS R9-17 Table 3.1. ADHS approved method.